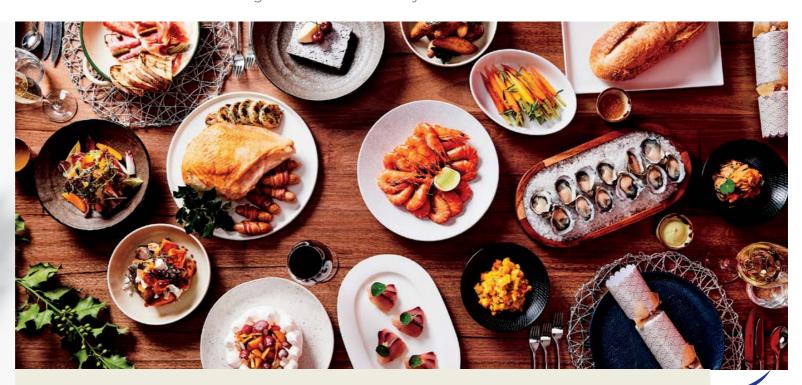

#### Christmas Day Lunch

Novotel Sydney Parramatta welcomes you and your family to celebrate the festive season and indulge in our Christmas Day buffet lunch.

Traditional seafood buffet Three-hour drinks package Plus FREE parking

**Entertain your palate** this Christmas\_

Adult \$185 Seniors \$150 Teenagers \$120 Children \$62

350 Church St — Parramatta NSW 2150 T. (+61) 2 9630 4999 novotelparramatta.com — all.accor.com

**CBW** 

**Love leaves lasting memories.** Savour the moments at **Cockle Bay Wharf.** 