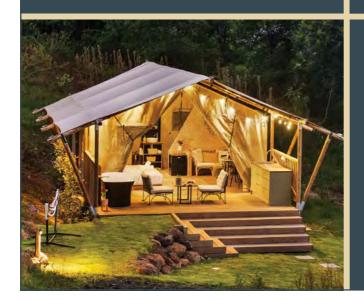

## DISCOVER THE UNDERSTATED LUXURY OF GLAMPING IN THE BEAUTIFUL HUNTER VALLEY, AT THE BELTREE

It's truly comfort under the stars with all you will need for a memorable getaway. Plan your escape for a romantic few days without having to leave your furry friend behind, and enjoy all that Wine Country has to offer.

You can soak away your stresses in the outdoor hot tub, or roast marshmallows over the fire as you cozy up next to the outdoor fire pit. With a dog crate, soap and "tidy" bags included so your furry friend can feel as special here as you

do. Located at the northern end of Hermitage Rd, you'll be close to all the action along this well-known winery strip, yet far enough away to soak up the expanse of your surroundings and truly relax.

Wine Country Glamping