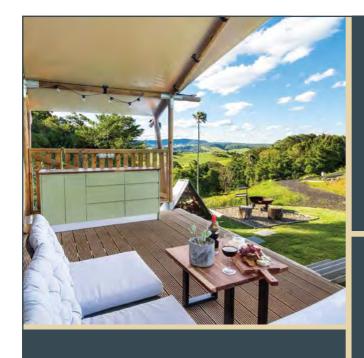

## DISCOVER THE UNDERSTATED LUXURY OF GLAMPING IN THE BEAUTIFUL HUNTER VALLEY, AT THE BELTREE

It's truly comfort under the stars with all you will need for a memorable getaway. Plan your escape for a romantic few days without having to leave your furry friend behind, and enjoy all that Wine Country has to offer.

You can soak away your stresses in the outdoor hot tub, or roast marshmallows over the fire as you cozy up next to the outdoor fire pit. With a dog crate, soap and "tidy" bags included so your furry friend can feel as special here as you

do. Located at the northern end of Hermitage Rd, you'll be close to all the action along this well-known winery strip, yet far enough away to soak up the expanse of your surroundings and truly relax.

Wine Country Glamping