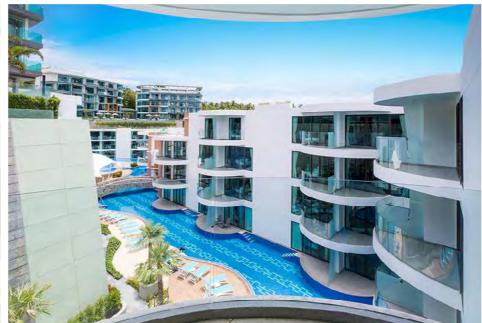

## 7 NIGHTS ACCOMMODATION IN THAILAND

TOTAL WAS \$2,000

NOW \$399

**VISIT WORLDAWAY.COM.AU** 

TO FIND OUT MORE & FOR TERMS & CONDITIONS.