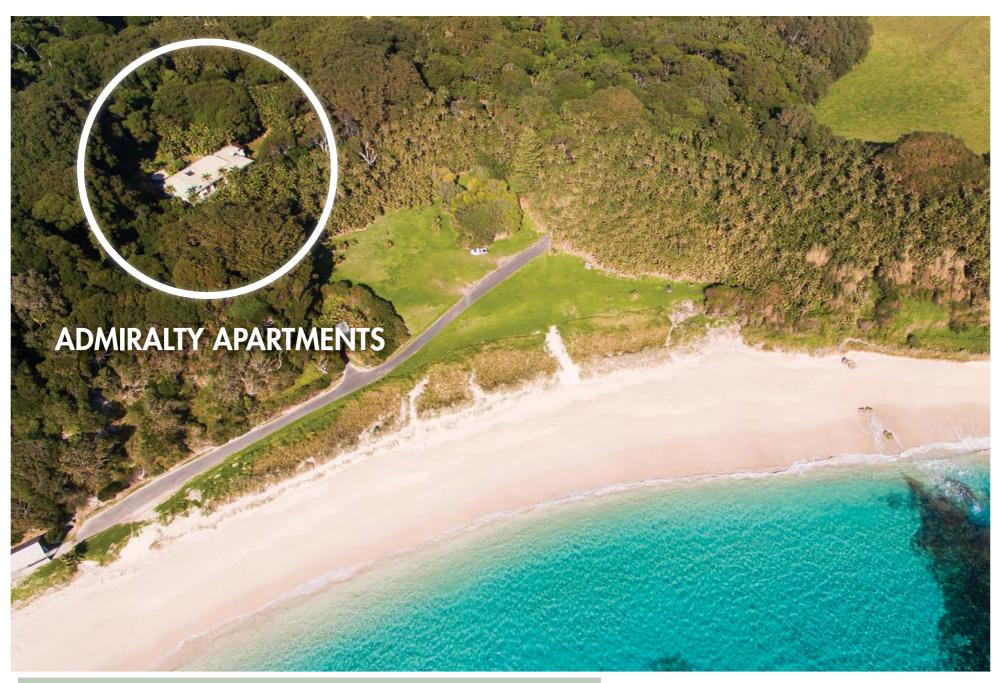

# ADMIRALTY LUXURY APARTMENTS IS ONE OF LORD HOWE ISLAND'S NEWEST LUXURY ACCOMMODATIONS

boasting a private 60 second walk from your front door to the beach, as well as a flat 10-minute stroll or 5-minute bike ride into town.

We have two fully self-contained, very private apartments with ocean views through a tropical palm forest, which are surrounded by spacious gardens with luxurious stylings and fittings.

Admiralty Apartments has everything you need to enjoy a fabulous Lord Howe Island experience.

Krick7@bigpond.com admiraltyapartments.com.au Call Us Today! (02) 6563 2307