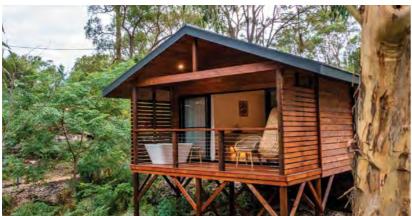

# Discover the best Health & Wellness Retreat in Sydney

Billabong Retreat is an award winning wellness sanctuary located in The Hills District, 45 minutes from Sydney.

Situated on 12 acres of native bushland the retreat offers all-inclusive programs that promote relaxation and rejuvenation.

#### Experience:

- Yoga and meditation classes
- Wellness workshops
- · Nourishing wholefood meals
- Magnesium swimming pool for aqua-therapy
- Deluxe treehouse accomodation with outdoor bathtub
- Spa treatments; massage, reiki, facial, naturopathy, iridology and more.