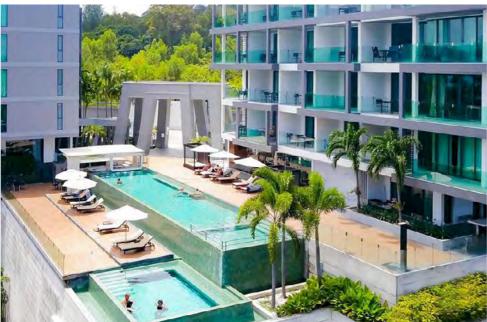

## 7 NIGHTS ACCOMMODATION IN THAILAND

TOTAL WAS \$2,000

NOW \$399

**VISIT WORLDAWAY.COM.AU** 

TO FIND OUT MORE & FOR TERMS & CONDITIONS.