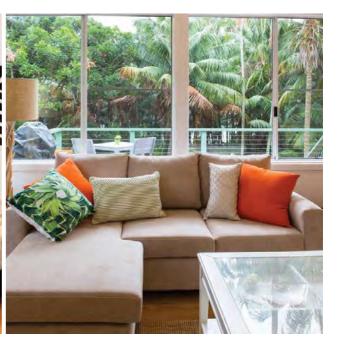

Apartment occupies complete level of 100 sqm mtrs, only 200 mtrs from Village a 4 minute walk to Bakery & Café

- Newly renovated, self-contained modern apartment with private entrance surrounded by established gardens
- 2 large bedrooms with queen-sized beds & storage
- Large bathroom with walk-in glass shower & spa bath/heated towel rail
- Lounge dining room
- Large TV & free wi-fi
- Full custom kitchen (created in converted wine cellar) & new appliances
- Complimentary cereals, milk, tea, bread spreads, biscuits & jams etc.
- BBQ & outdoor table chairs for a relaxed stay & invisible insect barrier
- Secret gardens one includes an old spring cart, ideal for photos and backdrops
- Central heating & climate control in bedrooms

#### 19 Abbey Street, Leura 0468 580 380

Situated on the edge of the Jamison Valley – part of the World heritage-listed Blue Mountains National Park – a short 60min drive from Penrith, the award-winning Fairmont Resort Blue Mountains is the pinnacle of luxury accommodation in Leura.