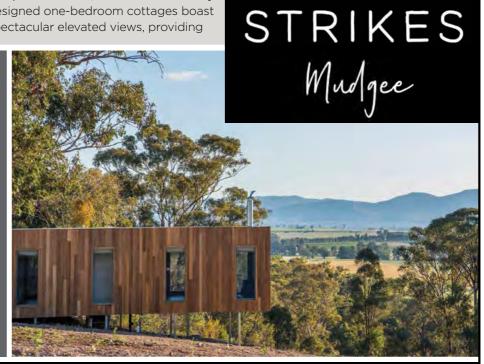

CicadaLuxuryCamping.com.au

Strikes Mudgee (Strikes 1 and 2) are eco-friendly, standalone luxury cottages in Mudgee wine country, a 5-minute drive from the town centre. Newly completed in 2017, these architecturally-designed one-bedroom cottages boast spectacular elevated views, providing

both luxury and tranquillity. Each cottage accommodates two guests, ensuring privacy with ample space between them.

Designed by renowned architect Glenn Murcutt AO, Strikes 3 is nestled in the heart of Mudgee's finest vineyards, offering a luxurious escape with breathtaking views of the Australian landscape. This stunning house, located less than 10 minutes from Mudgee, provides absolute peace, privacy, and tranquility. Perfect for couples or singles, Strikes 3 allows you to unwind with award-winning food and wine experiences at your doorstep.

Glenn Murcutt, the only Australian to receive the Pritzker Architecture Prize, has meticulously crafted Strikes 3, showcasing a lifetime of work. Immerse yourself in the captivating environment both inside and out, and discover why Glenn is celebrated as one of Australia's most estoamed architects.